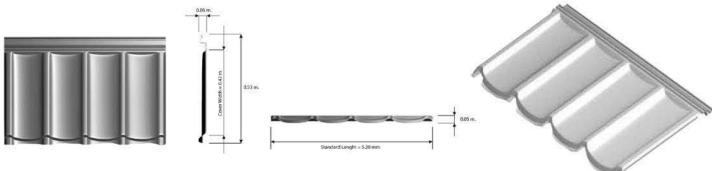

#### ทางด้านวิศวกรรม

Thai Roof ได้ถูกออกแบบไว้ให้มีแปในตัว โดยสามารถยึดแผ่นเข้ากับจันทันได้ทันที่ด้วยน้ำหนักเบาเพียง 6.3 กก. ต่อตารางเมตร ซึ่งเบากว่ากระเบื้องทั่วไป ช่วยให้ประหยัด โครงสร้างได้มากกว่า ขนาดต่อแผ่นยาวถึง 3.20 เมตร ช่วยให้ การติดตั้งรวดเร็วขึ้น อุปกรณ์ ประกอบการติดตั้งต่าง ๆครอบสัน ตะเฆ่ , เชิงชาย , ครอบปั้นลม ถูกออกแบบเป็นอุปกรณ์สำเร็จรูป เรียบเนียนหมดปัญหาการรั่วซึม