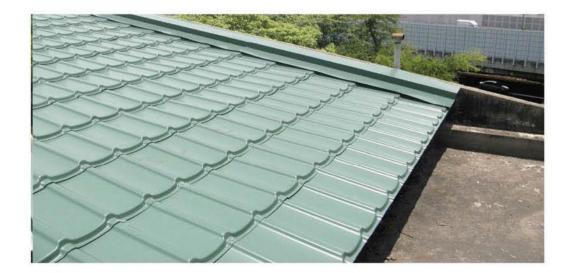

#### ทางด้านวิศวกรรม

Thai Roof ได้ถูกออกแบบไว้ให้มีแปในตัว โดยสามารถยึดแผ่นเข้ากับจันทันได้ทันที่ด้วยน้ำหนักเบาเพียง 6.3 กก. ต่อตารางเมตร ซึ่งเบากว่ากระเบื้องทั่วไป ช่วยให้ประหยัด โครงสร้างได้มากกว่า ขนาดต่อแผ่นยาวถึง 3.20 เมตร ช่วยให้ การติดตั้งรวดเร็วขึ้น อุปกรณ์ ประกอบการติดตั้งต่าง ๆครอบสัน ตะเฆ่ , เชิงชาย , ครอบปั้นลม ถูกออกแบบเป็นอุปกรณ์สำเร็จรูป เรียบเนียนหมดปัญหาการรั่วซึม