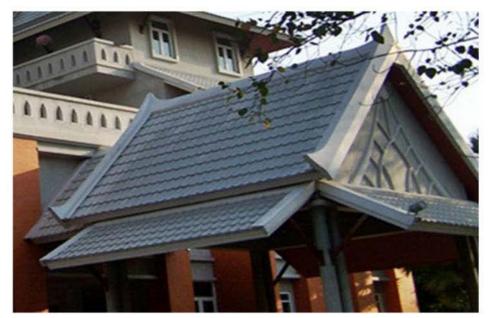

### ทางด้านสถาบัตยกรรม

Thai Roof ถูกออกแบบให้มี รูปลักษณ์สวยงามไม่ดูกระด้างเหมือนหลังคาเหล็กชนิดอื่นๆ เหมาะสำหรับนำมาใช้ประกอบในสถาบัตยกรรมไทยประยุกต์ อีกทั้งยังมีสีให้เลือกหลากหลาย

#### ทางด้านวิศวกรรม

Thai Roof ได้ถูกออกแบบไว้ให้มีแปในตัว โดยสามารถยึดแผ่นเข้ากับจันทันได้ทันที่ด้วยน้ำหนักเบาเพียง 6.3 กก. ต่อตารางเมตร ซึ่งเบากว่ากระเบื้องทั่วไป ช่วยให้ประหยัด โครงสร้างได้มากกว่า ขนาดต่อแผ่นยาวถึง 3.20 เมตร ช่วยให้ การติดตั้งรวดเร็วขึ้น อุปกรณ์ ประกอบการติดตั้งต่าง ๆครอบสัน ตะเฆ่ , เชิงชาย , ครอบปั้นลม ถูกออกแบบเป็นอุปกรณ์สำเร็จรูป เรียบเนียนหมดปัญหาการรั่วซึม