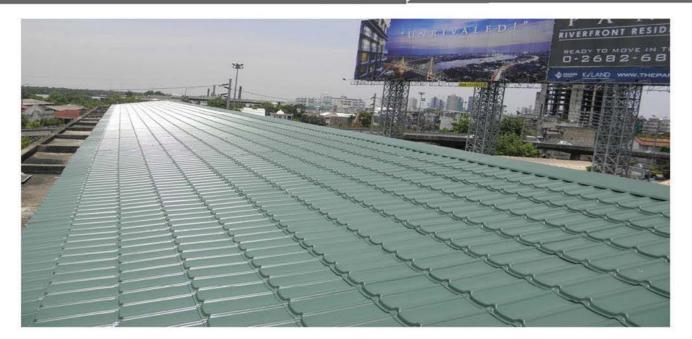

#### ทางด้านวิศวกรรม

Thai Roof ได้ถูกออกแบบไว้ให้มีแปในตัว โดยสามารถยึดแผ่นเข้ากับจันทันได้ทันที่ด้วยน้ำหนักเบาเพียง 6.3 กก. ต่อตารางเมตร ซึ่งเบากว่ากระเบื้องทั่วไป ช่วยให้ประหยัด โครงสร้างได้มากกว่า ขนาดต่อแผ่นยาวถึง 3.20 เมตร ช่วยให้ การติดตั้งรวดเร็วขึ้น อุปกรณ์ ประกอบการติดตั้งต่าง ๆครอบสัน ตะเฆ่ , เชิงชาย , ครอบปั้นลม ถูกออกแบบเป็นอุปกรณ์สำเร็จรูป เรียบเนียนหมดปัญหาการรั่วซึม