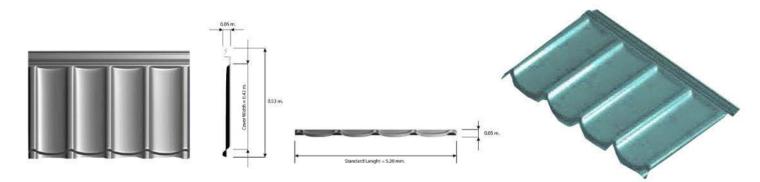

#### ทางด้านวิศวกรรม

Thai Roof ได้ถูกออกแบบไว้ให้มีแปในตัว โดยสามารถยึดแผ่นเข้ากับจันทันได้ทันที่ด้วยน้ำหนักเบาเพียง 6.3 กก. ต่อตารางเมตร ซึ่งเบากว่ากระเบื้องทั่วไป ช่วยให้ประหยัด โครงสร้างได้มากกว่า ขนาดต่อแผ่นยาวถึง 3.20 เมตร ช่วยให้ การติดตั้งรวดเร็วขึ้น อุปกรณ์ ประกอบการติดตั้งต่าง ๆครอบสัน ตะเฆ่ , เชิงชาย , ครอบปั้นลม ถูกออกแบบเป็นอุปกรณ์สำเร็จรูป เรียบเนียนหมดปัญหาการรั่วซึม