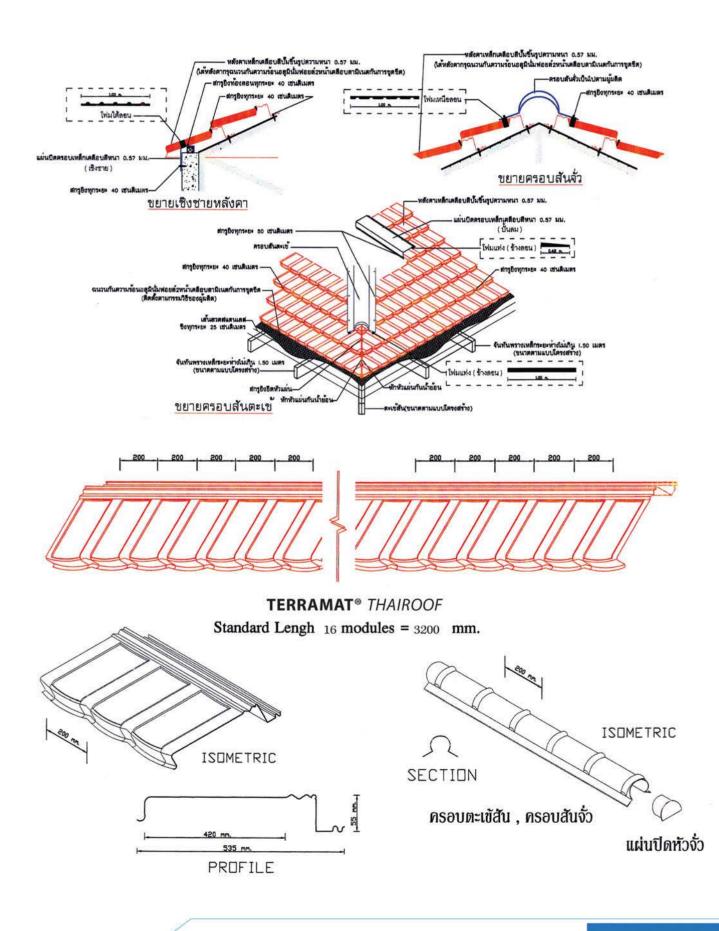

#### ทางด้านวิศวกรรม

Thai Roof ได้ถูกออกแบบไว้ให้มีแปในตัว โดยสามารถยึดแผ่นเข้ากับจันทันได้ทันที่ด้วยน้ำหนักเบาเพียง 6.3 กก. ต่อตารางเมตร ซึ่งเบากว่ากระเบื้องทั่วไป ช่วยให้ประหยัด โครงสร้างได้มากกว่า ขนาดต่อแผ่นยาวถึง 3.20 เมตร ช่วยให้ การติดตั้งรวดเร็วขึ้น อุปกรณ์ ประกอบการติดตั้งต่าง ๆครอบสัน ตะเฆ่ , เชิงชาย , ครอบปั้นลม ถูกออกแบบเป็นอุปกรณ์สำเร็จรูป เรียบเนียนหมดปัญหาการรั่วซึม

## **TERRAMAT**<sup>®</sup> *THAIROOF*

Im